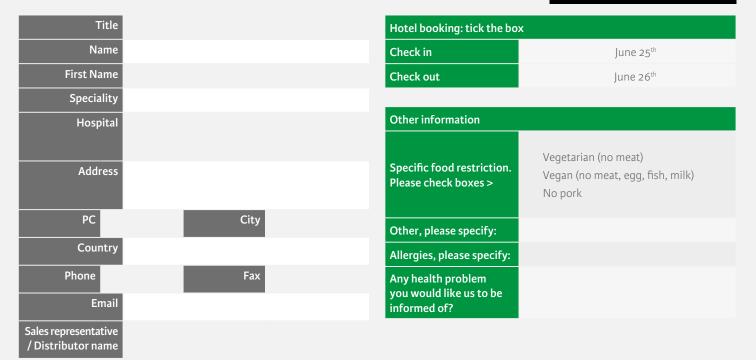

### **Orthopedic Lab Days**

*Minimal Invasive Foot Surgery* June 25<sup>th</sup>-26<sup>th</sup>, Madrid Spain

Registration form to be returned before June 1<sup>st</sup>, 2015. Please complete your details and click "SEND" to confirm your registration.

### Orthopedic Lab Days

*Minimal Invasive Foot Surgery* June 25<sup>th</sup>-26<sup>th</sup>, Madrid Spain

Integra collects the following personal data: name, first name, professional address, phone number, fax number, email address, qualification, professional title, specialty and additional information you may fill out in this form.